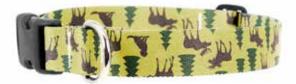

#### **Moose Woods**

This collar has a forest pattern with moose and trees on it.

[PRODUCT]-MooseWoods-[SIZE]