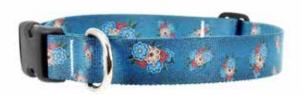

[SIZE]

#### **McGovern Butterflies**



[PRODUCT]-L-McG-Bflies-DP-[SIZE]

#### McGovern Dog



[PRODUCT]-L-McG-Dog-LB-[SIZE]

#### McGovern Dragonflies



[PRODUCT]-L-McG-Dragonflies-Cr-[SIZE]

#### McGovern Grace and Dice



[PRODUCT]-L-McG-GraceAndDice-[SIZE]

#### McGovern Grey Horse



[PRODUCT]-L-McG-GreyHorse-[SIZE]

#### McGovern Owl



[PRODUCT]-L-McG-Owl-Go-[SIZE]

#### McGovern Pink Rosemaling



[PRODUCT]-L-McG-PinkRos-Ol-[SIZE]

#### **McGovern Quilted Flowers**



[PRODUCT]-L-McG-QuiltFl-[SIZE]

#### McGovern Rooster



[PRODUCT]-L-McG-Rooster-LB-[SIZE]

#### McGovern Ladybugs



[PRODUCT]-L-McG-Ladybugs-Go-[SIZE]

#### McGovern Pig



[PRODUCT]-L-McG-Pig-LB-[SIZE]

#### **McGovern Purple Rosemaling**



[PRODUCT]-L-McG-PurpleRos-LG-[SIZE]

#### **McGovern Quilted Flowers**



[PRODUCT]-L-McG-QuiltedFl-Te-[SIZE]

#### **McGovern Sunflower**



[PRODUCT]-L-McG-Sunflower-DR-[SIZE]



# Louis Comfort Tiffany

Louis Comfort Tiffany (February 18, 1848 – January 17, 1933) was an American artist and designer who worked in the decorative arts and is best known for his work in stained glass. He is the American artist most associated with the Art Nouveau and Aesthetic movements. Tiffany designed stained glass windows and lamps, glass mosaics, blown glass, ceramics, jewelry, enamels, and metalwork.

#### Tiffany Magnolia



This collar has a design inspired by Louis Comfort Tiffany's magnolia stained glass art on it.

[PRODUCT]-Tiffany-Magnolia-[SIZE]

#### **Tiffany Poppies**



This collar has a design inspired by Louis Comfort Tiffany's poppies stained glass art on it