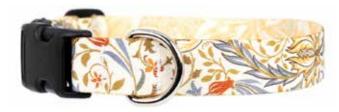

# WILLIAM MORRIS

William Morris (24 March 1834 – 3 October 1896) was a British textile designer, poet, novelist, translator and socialist activist associated with the British Arts and Crafts Movement. He was a major contributor to the revival of traditional British textile arts and methods of production.

Our Morris designs have two diffwerent complementary designs on the two sides of the items.

#### Morris Daffodil

This collar has a William Morris daffodil pattern. Design is different on front & back.

[PRODUCT]-Morris-Daffodil-[SIZE]