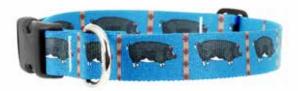

-Ol-[SIZE]

#### **McGovern Farm Houses**



[PRODUCT]-L-McG-FarmHouses-[SIZE]

#### McGovern Blue Butterflies



[PRODUCT]-L-McG-BlueBflies-Te-[SIZE]

#### **McGovern Butterflies**



[PRODUCT]-L-McG-Bflies-DP-[SIZE]

#### McGovern Dog



[PRODUCT]-L-McG-Dog-LB-[SIZE]

#### McGovern Dragonflies



[PRODUCT]-L-McG-Dragonflies-Cr-[SIZE]

#### McGovern Grace and Dice



[PRODUCT]-L-McG-GraceAndDice-[SIZE]

#### McGovern Grey Horse



[PRODUCT]-L-McG-GreyHorse-[SIZE]

#### McGovern Owl



[PRODUCT]-L-McG-Owl-Go-[SIZE]

#### McGovern Pink Rosemaling



[PRODUCT]-L-McG-PinkRos-Ol-[SIZE]

#### **McGovern Quilted Flowers**



[PRODUCT]-L-McG-QuiltFl-[SIZE]

#### McGovern Rooster



[PRODUCT]-L-McG-Rooster-LB-[SIZE]

#### McGovern Ladybugs



[PRODUCT]-L-McG-Ladybugs-Go-[SIZE]

#### McGovern Pig



[PRODUCT]-L-McG-Pig-LB-[SIZE]

#### **McGovern Purple Rosemaling**



[PRODUCT]-L-McG-PurpleRos-LG-[SIZE]

#### **McGovern Quilted Flowers**



[PRODUCT]-L-McG-QuiltedFl-Te-[SIZE]

#### **McGovern Sunflower**



[PRODUCT]-L-McG-Sunflower-DR-[SIZE]



# Louis Comfort Tiffany

Louis Comfort Tiffany (February 18, 1848 – January 17, 1933) was an American artist and designer who worked in the decorative arts and is best known for his work in stained glass. He is the American artist most associated with the Art Nouveau and Aesthetic movements. Tiffany designed stained glass windows and lamps, glass mosaics, blown glass, ceramics, jewelry, enamels, and metalwork.

#### Tiffany Magnolia



This collar has a design inspired by Louis Comfort Tiffany's magnolia stained glass art on it.

[PRODUCT]-T