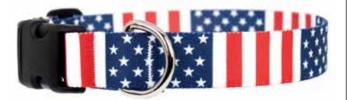

#### **Stars & Stripes**

This collar has a pattern reminiscent of the US flag on it.

[PRODUCT]-Flags-Stars&Stripes-[SIZE]

#### **Old Glory**

This collar has a pattern reminiscent of the US flag on it.

[PRODUCT]-Flags-OldGlory-[SIZE]