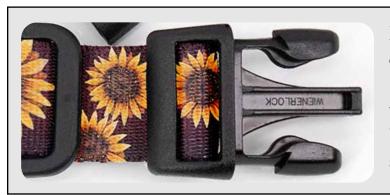

## STANDARD COLLAR

Our **standard collars** are made from printed polyester webbing with Duraflex acetal Weinerlock buckles, Duraflex acetal triglides for length adjustability, Duraflex strap keepers, and metal D-rings.