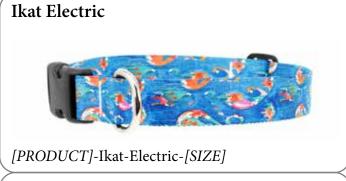

## INDONESIAN IKAT

These designs are inspired by the Indonesian ikat dying technique used to pattern textiles by employing resist dyeing on the yarns prior to dyeing and weaving the fabric. In ikat, the resist is formed by binding individual yarns or bundles of yarns with a tight wrapping applied in the desired pattern. The yarns are then dyed. The bindings may then be altered to create a new pattern and the yarns dyed again with another colour. This process may be repeated multiple times to produce elaborate, multicolored patterns. When the dyeing is finished all the bindings are removed and the yarns are woven into cloth.