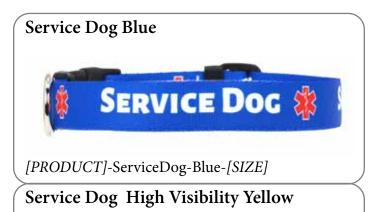

# SERVICE & SUPPORT DOGS

While identification of serice dogs and emotional support animals is not a requirement under the Americans with Disabilities Act (ADA), having obvious indicators of dogs serving in those roles can reduce tension and help educate people. These products are designed to help trainers and handlers identify their dogs while out in public.

[PRODUCT]-ServiceDog-HiVisYellow-[SIZE]

SUPPORT DOG

[PRODUCT]-SupportDog-HiVisYellow-[SIZE]