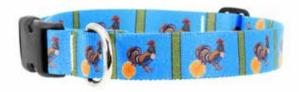

IZE]

#### McGovern Cat



[PRODUCT]-L-McG-Cat-Cr-[SIZE]

#### **McGovern Dragonflies**



[PRODUCT]-L-McG-Dragonflies-Ol-[SIZE]

#### **McGovern Farm Houses**



[PRODUCT]-L-McG-FarmHouses-[SIZE]

#### McGovern Blue Butterflies



[PRODUCT]-L-McG-BlueBflies-Te-[SIZE]

#### **McGovern Butterflies**



[PRODUCT]-L-McG-Bflies-DP-[SIZE]

#### McGovern Dog



[PRODUCT]-L-McG-Dog-LB-[SIZE]

#### McGovern Dragonflies



[PRODUCT]-L-McG-Dragonflies-Cr-[SIZE]

#### McGovern Grace and Dice



[PRODUCT]-L-McG-GraceAndDice-[SIZE]

#### McGovern Grey Horse



[PRODUCT]-L-McG-GreyHorse-[SIZE]

#### McGovern Owl



[PRODUCT]-L-McG-Owl-Go-[SIZE]

#### McGovern Pink Rosemaling



[PRODUCT]-L-McG-PinkRos-Ol-[SIZE]

#### **McGovern Quilted Flowers**



[PRODUCT]-L-McG-QuiltFl-[SIZE]

#### McGovern Rooster



[PRODUCT]-L-McG-Rooster-LB-[SIZE]

#### McGovern Ladybugs



[PRODUCT]-L-McG-Ladybugs-Go-[SIZE]

#### McGovern Pig



[PRODUCT]-L-McG-Pig-LB-[SIZE]

#### **McGovern Purple Rosemaling**



[PRODUCT]-L-McG-PurpleRos-LG-[SIZE]

#### **McGovern Quilted Flowers**



[PRODUCT]-L-McG-QuiltedFl-Te-[SIZE]

#### **McGovern Sunflower**



[PRODUCT]-L-McG-Sunflower-DR-[SIZE]



# Louis Comfort Tiffany

Louis Comfort Tiffany (February 18, 1848 – January 17, 1933) was an American artist and designer who worked in the decorative arts and is best known for his work in stained glass. He is the American artist most associated with the Art Nouveau and Aesthetic movements. Tiffany designed stained glass windows and lamps, glass mosaics, blown glass, ceramics, jewelry, enamels, and metalwork.

#### Tiffany M