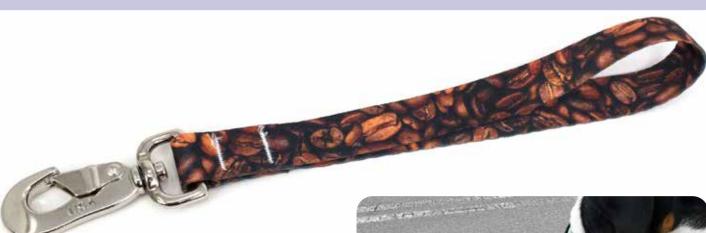

to mold and mildew than nylon and will not weaken when wet or fade in the sunlight.

High Quality Clasp: Heavy duty quick clasp, forged in the USA is easy to attach to your dog's collar and strong even when dog is pulling.

100% Made in the USA: Every piece of the leashes, from the webbing to the thread to the buckles to the printing, is made in the USA using US-made parts.





100%

# FAB GRAB LEASH



#### Middle Loop

#### **Features:**

- 58" long
- 3 Handles:
  - \* Traffic loop close to dog
  - \* Middle loop
  - \* Handle
- Buckle in handle
- 2 widths available: 1" or 3/4" webbing
- Available in all designs

Handle with Buckle



**Traffic Loop** 

# TRAINING TAB



#### **Features:**

- 10" long
- Webbing "knot" to grip
- 1" webbing
- Available in all designs



# TRAFFIC HANDLE



#### **Features:**

- 12" long loop
- 2 widths available: 1" or 3/4" webbing
- Available in all designs

# VEHICLE CLIP TETHER





#### **Features:**

- Adjustable length to 34" long
- Heavy duty clasps at both ends
- 1" webbing
- Available in all designs

# VEHICLE SEATBELT TETHER



#### **Features:**

- Adjustable length to 34" long
- Seatbelt clip at one end
- 1" webbing
- Available in all designs

This is the only pet product we make that is not 100% US-made, as we have not yet found a US supplier for the seat belt clips.



# FAMOUS ARTIST DESIGNS

# JOHN JAMES AUDUBON

John James Audubon (April 26, 1785 – January 27, 1851) was an American ornithologist and painter. His combined interests in art and ornithology turned into a plan to make a complete pictoral record of all the bird