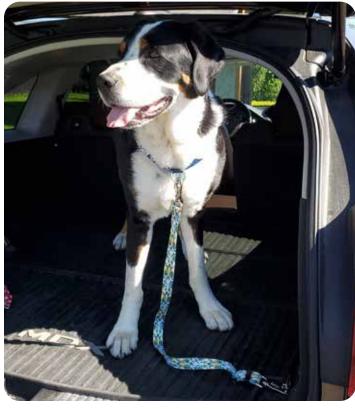

# **LEASHES**

## **Features**

**Durable Webbing:** Premium polyester webbing is more resistant to mold and mildew than nylon and will not weaken when wet or fade in the sunlight.

High Quality Clasp: Heavy duty quick clasp, forged in the USA is easy to attach to your dog's collar and strong even when dog is pulling.

100% Made in the USA: Every piece of the leashes, from the webbing to the thread to the buckles to the printing, is made in the USA using US-made parts.

100%