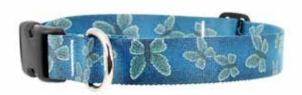

#### **Morris Flora**

This collar has a William Morris floral pattern on it. Design is different on front & back.

[PRODUCT]-Morris-Flora-[SIZE]