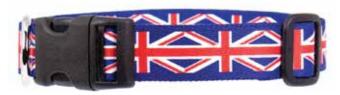

#### **Union Jack**

This collar has a pattern reminiscent of the Union Jack on it.

[PRODUCT]-Flags-UnionJack-[SIZE]