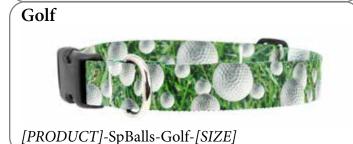

# SPORTS BALLS

 $[PRODUCT] \hbox{-} SpBalls \hbox{-} Baseball \hbox{-} [SIZE]$ 

 $[PRODUCT] \hbox{-} SpBalls \hbox{-} Football \hbox{-} [SIZE]$ 

 $[PRODUCT] \hbox{-} SpBalls-Soccer-[SIZE]$ 