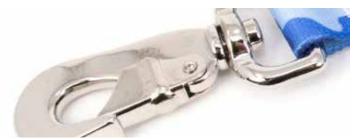

## **Features**

**Durable Webbing:** Premium polyester webbing is more resistant to mold and mildew than nylon and will not weaken when wet or fade in the sunlight.

High Quality Clasp: Heavy duty quick clasp, forged in the USA is easy to attach to your dog's collar and strong even when dog is pulling.