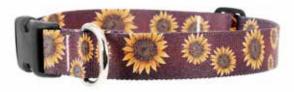

#### Van Gogh Sunflowers

This collar has design inspired by Vincent Van Gogh's sunflowers on it.

[PRODUCT]-VanGogh-Sunflowers-[SIZE]