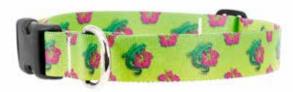

#### **Bright Floral**

This design has a black background on one side and a gold background on the other.

[PRODUCT]-BrightFloral-[SIZE]