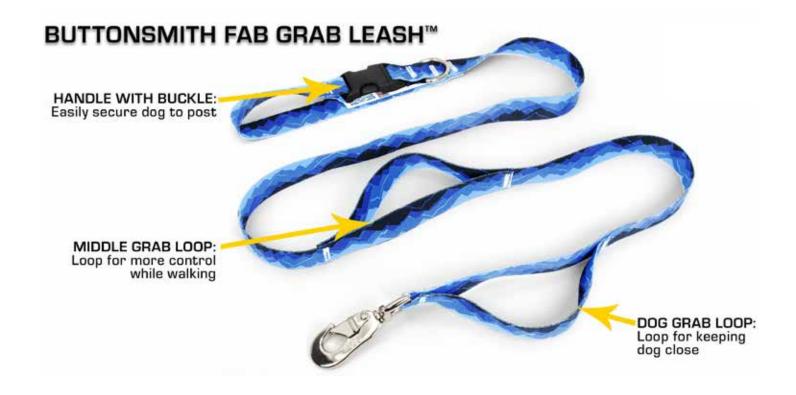

# FAB GRAB LEASH

#### Middle Loop

#### **Features:**

- 58" long
- 3 Handles:
  - \* Traffic loop close to dog
  - \* Middle loop
  - \* Handle
- Buckle in handle
- 2 widths available: 1" or 3/4" webbing
- Available in all designs

Handle with Buckle

**Traffic Loop** 