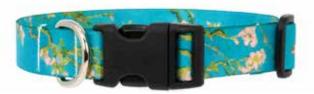

#### Van Gogh Almond Blossom

This collar has design inspired by Vincent Van Gogh's almond blossoms on it.

[PRODUCT]-VanGogh-AlmondBlossoms-[SIZE]