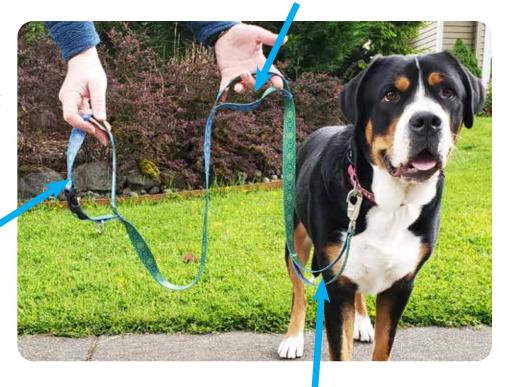

# FAB GRAB LEASH

#### Middle Loop

#### **Features:**

- 58" long
- 3 Handles:
  - \* Traffic loop close to dog
  - \* Middle loop
  - \* Handle
- Buckle in handle
- 2 widths available: 1" or 3/4" webbing
- Available in all designs

Handle with Buckle

**Traffic Loop** 