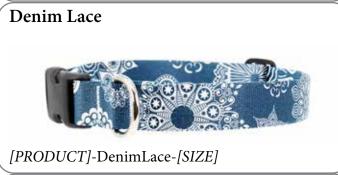

# MISCELLANEOUS ABSTRACT

Nebula and denim lace are both extremely popular designs, especially for male dogs.