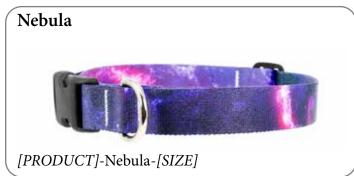

# MISCELLANEOUS ABSTRACT

Nebula and denim lace are both extremely popular designs, especially for male dogs.

Morris Daffodil • 11 Morris Flora • 11 Nebula • 24 O' Canada • 28 Old Glory • 28 Old Gold Stars • 24 Orange Dots • 20 Orange Emoji • 29 Orange Stripes • 20

Paisley • 24

Peter Rabbit • 25 Pewter Dots • 21 Pewter Stripes • 21 Photo Cherry • 25 Pink Camo • 30 Pink Dots • 21 Pink Stripes • 21 PixelLand Camo • 30