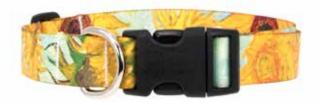

#### Van Gogh Sunflowers

This collar has design inspired by Vincent Van Gogh's sunflowers on it.

[PRODUCT]-VanGogh-Sunflowers-[SIZE]