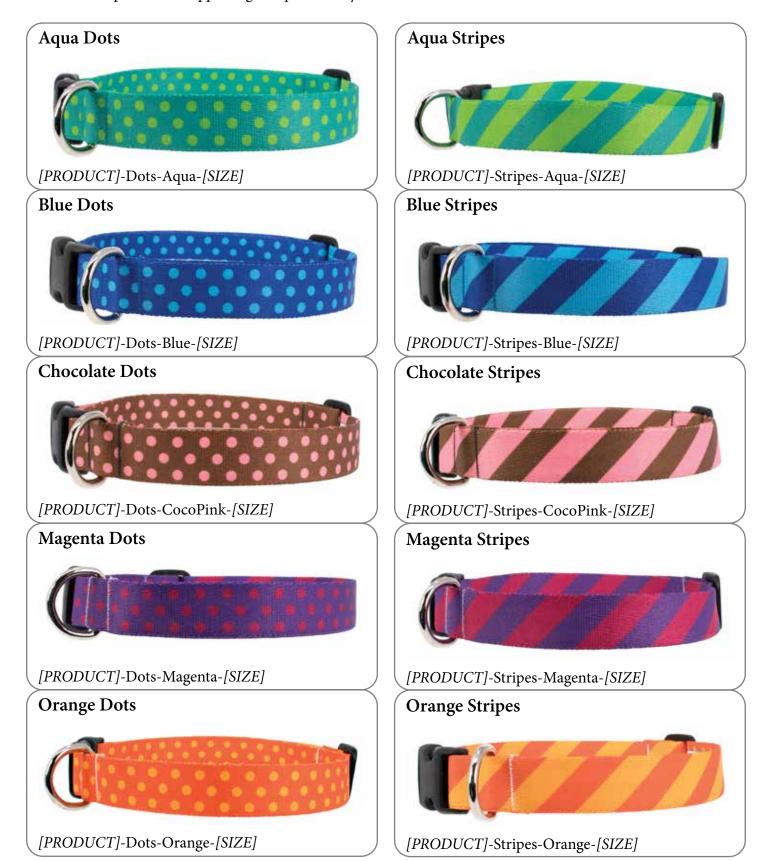

# Dots & Stripes

These dots and stripes products generally have two different printed sides, one side with dots and the other with stripes of the same color combination. On collars the contrasting pattern is generally not visible, but on items like leashes it provides an appealing complementary effect.