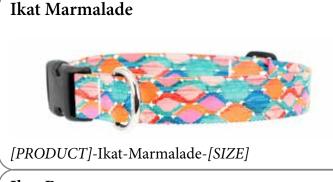

## INDONESIAN IKAT

These designs are inspired by the Indonesian ikat dying technique used to pattern textiles by employing resist dyeing on the yarns prior to dyeing and weaving the fabric. In ikat, the resist is formed by binding individual yarns or bundles of yarns with a tight wrapping applied in the desired pattern. The yarns are then dyed. The bindings may then be altered to create a new pattern and the yarns dyed again with another colour. This process may be repeated multiple times to produce elaborate, multicolored patterns. When the dyeing is finished all the bindings are removed and the yarns are woven into cloth.