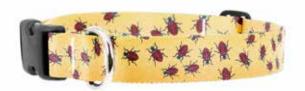

# **McGovern Dragonflies**



[PRODUCT]-L-McG-Dragonflies-Ol-[SIZE]

#### **McGovern Farm Houses**



[PRODUCT]-L-McG-FarmHouses-[SIZE]

#### McGovern Blue Butterflies



[PRODUCT]-L-McG-BlueBflies-Te-[SIZE]

#### **McGovern Butterflies**



[PRODUCT]-L-McG-Bflies-DP-[SIZE]

#### McGovern Dog



[PRODUCT]-L-McG-Dog-LB-[SIZE]

#### McGovern Dragonflies



[PRODUCT]-L-McG-Dragonflies-Cr-[SIZE]

#### McGovern Grace and Dice



[PRODUCT]-L-McG-GraceAndDice-[SIZE]

#### McGovern Grey Horse



[PRODUCT]-L-McG-GreyHorse-[SIZE]

#### McGovern Owl



[PRODUCT]-L-McG-Owl-Go-[SIZE]

#### McGovern Pink Rosemaling



[PRODUCT]-L-McG-PinkRos-Ol-[SIZE]

#### **McGovern Quilted Flowers**



[PRODUCT]-L-McG-QuiltFl-[SIZE]

#### McGovern Rooster



[PRODUCT]-L-McG-Rooster-LB-[SIZE]

#### McGovern Ladybugs



[PRODUCT]-L-McG-Ladybugs-Go-[SIZE]

#### McGovern Pig



[PRODUCT]-L-McG-Pig-LB-[SIZE]

#### **McGovern Purple Rosemaling**



[PRODUCT]-L-McG-PurpleRos-LG-[SIZE]

#### **McGovern Quilted Flowers**



[PRODUCT]-L-McG-QuiltedFl-Te-[SIZE]

#### **McGovern Sunflower**



[PRODUCT]-L-McG-Sunflower-DR-[SIZE]



# Louis Comfort Tiffany

Louis Comfort Tiffany (February 18, 1848 – January 17, 1933) was an American artist and designer who worked in the decorative arts and is best known for his work in stained glass. He is the American artist most associated with the Art Nouveau and Aesthetic movements. Tiffany designed stained glass windows and lamps, glass mosaics, blown glass, ceramics, jewelry, enamels, and metalwork.

#### Tiffany Magnolia



This collar has a design inspired by Louis Comfort