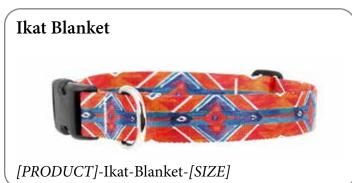

## INDONESIAN IKAT

These designs are inspired by the Indonesian ikat dying technique used to pattern textiles by employing resist dyeing on the yarns prior to dyeing and weaving the fabric. In ikat, the resist is formed by binding individual yarns or bundles of yarns with a tight wrapping applied in the desired pattern. The yarns are then dyed. The bindings may then be altered to create a new pattern and the yarns dyed again with another colour. This process may be repeated multiple times to produce elaborate, multicolored patterns. When the dyeing is finished all the bindings are removed and the yarns are woven into cloth.