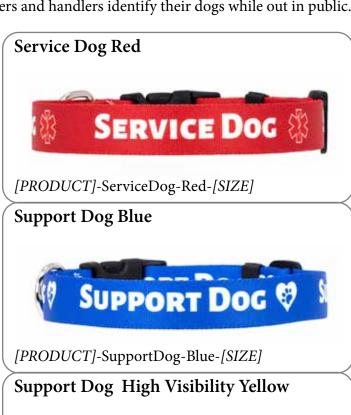

# SERVICE & SUPPORT DOGS

While identification of serice dogs and emotional support animals is not a requirement under the Americans with Disabilities Act (ADA), having obvious indicators of dogs serving in those roles can reduce tension and help educate people. These products are designed to help trainers and handlers identify their dogs while out in public.

[PRODUCT]-ServiceDog-HiVisYellow-[SIZE]

SUPPORT DOG

[PRODUCT]-SupportDog-HiVisYellow-[SIZE]