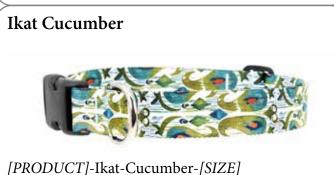

## INDONESIAN IKAT

These designs are inspired by the Indonesian ikat dying technique used to pattern textiles by employing resist dyeing on the yarns prior to dyeing and weaving the fabric. In ikat, the resist is formed by binding individual yarns or bundles of yarns with a tight wrapping applied in the desired pattern. The yarns are then dyed. The bindings may then be altered to create a new pattern and the yarns dyed again with another colour. This process may be repeated multiple times to produce elaborate, multicolored patterns. When the dyeing is finished all the bindings are removed and the yarns are woven into cloth.