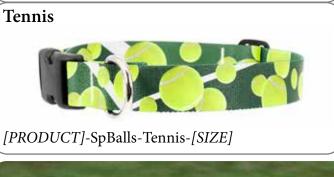

# SPORTS BALLS

 $[PRODUCT] \hbox{-} SpBalls \hbox{-} Baseball \hbox{-} [SIZE]$ 

 $[PRODUCT] \hbox{-} SpBalls \hbox{-} Football \hbox{-} [SIZE]$ 

 $[PRODUCT] \hbox{-} SpBalls-Soccer-[SIZE]$ 