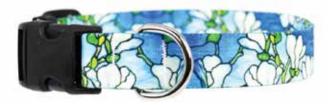

#### Tiffany Magnolia

This collar has a design inspired by Louis Comfort Tiffany's magnolia stained glass art on it.

[PRODUCT]-Tiffany-Magnolia-[SIZE]