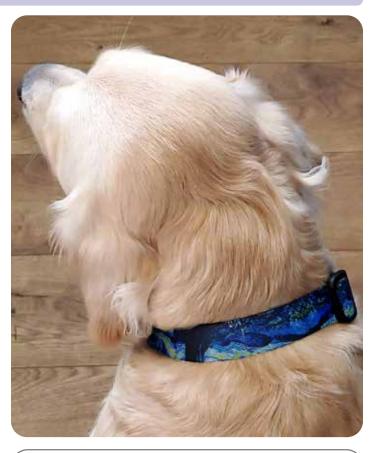

#### Van Gogh Starry Night

This collar has design inspired by Vincent Van Gogh's Starry Night on it.

[PRODUCT]-VanGogh-StarryNight-[SIZE]