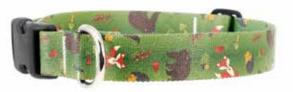

#### **Woodland Creatures**

This collar has forest animals on it, including bears, fox and hedgehogs.

[PRODUCT]-WoodlandCreatures-[SIZE]