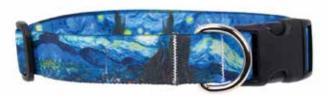

#### Van Gogh Starry Night

This collar has design inspired by Vincent Van Gogh's Starry Night on it.

[PRODUCT]-VanGogh-StarryNight-[SIZE]