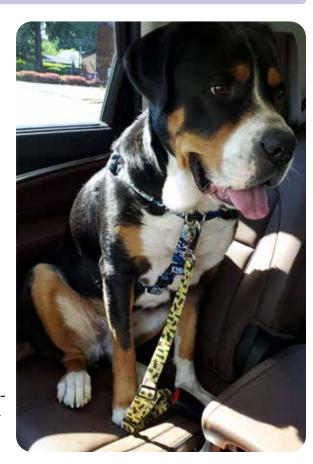

# VEHICLE SEATBELT TETHER

#### **Features:**

- Adjustable length to 34" long
- Seatbelt clip at one end
- 1" webbing
- Available in all designs

This is the only pet product we make that is not 100% US-made, as we have not yet found a US supplier for the seat belt clips.