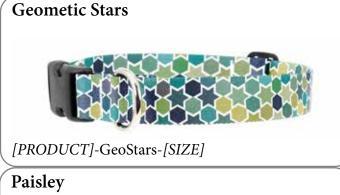

Morris Daffodil • 11 Morris Flora • 11 Nebula • 24 O' Canada • 28 Old Glory • 28 Old Gold Stars • 24 Orange Dots • 20 Orange Emoji • 29 Orange Stripes • 20

Paisley • 24

Peter Rabbit • 25 Pewter Dots • 21 Pewter Stripes • 21 Photo Cherry • 25 Pink Camo • 30 Pink Dots • 21 Pink Stripes • 21 PixelLand Camo • 30