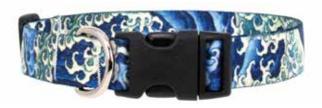

Katsushika Hokusai (31 October 1760 – 10 May 1849) was a Japanese artist, ukiyo-e painter and printmaker of the Edo period. Hokusai is best known for the woodblock print series Thirty-Six Views of Mount Fuji which includes the internationally iconic print The Great Wave off Kanagawa.

Hokusai's work transformed the ukiyo-e artform from a style of portraiture largely focused on courtesans and actors into a much broader style of art that focused on landscapes, plants, and animals. Innovative in his compositions and exceptional in his drawing technique, Hokusai is considered one of the greatest masters in the history of art.

#### Hokusai Waves

This collar has the Japanese artist Hokusai's waves on it.

[PRODUCT]-Hokusai-Waves-[SIZE]