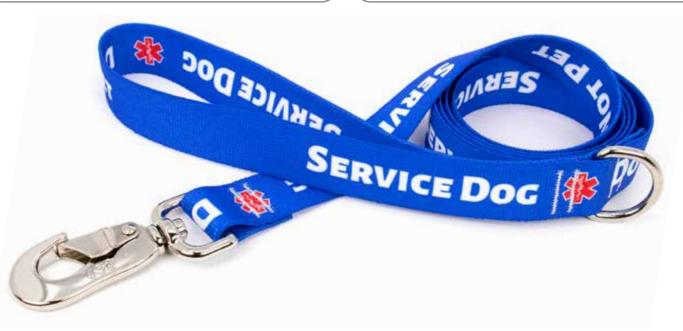

# SERVICE & SUPPORT DOGS

While identification of serice dogs and emotional support animals is not a requirement under the Americans with Disabilities Act (ADA), having obvious indicators of dogs serving in those roles can reduce tension and help educate people. These products are designed to help trainers and handlers identify their dogs while out in public.