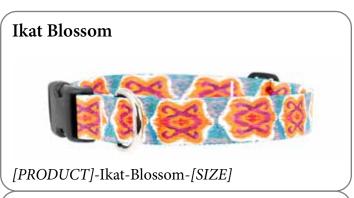

## INDONESIAN IKAT

These designs are inspired by the Indonesian ikat dying technique used to pattern textiles by employing resist dyeing on the yarns prior to dyeing and weaving the fabric. In ikat, the resist is formed by binding individual yarns or bundles of yarns with a tight wrapping applied in the desired pattern. The yarns are then dyed. The bindings may then be altered to create a new pattern and the yarns dyed again with another colour. This process may be repeated multiple times to produce elaborate, multicolored patterns. When the dyeing is finished all the bindings are removed and the yarns are woven into cloth.