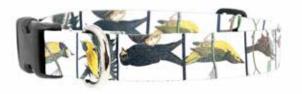

#### **Audubon Songbirds**

This collar has John James Audubon drawings of songbirds on it, including warblers and sparrows.

[PRODUCT]-AudubonSongbirds-[SIZE]