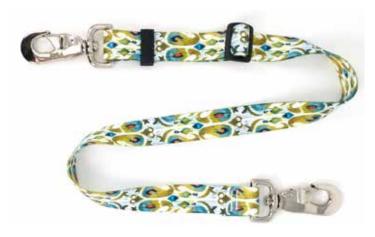

# VEHICLE SEATBELT TETHER

#### **Features:**

- Adjustable length to 34" long
- Seatbelt clip at one end
- 1" webbing
- Available in all designs

This is the only pet product we make that is not 100% US-made, as we have not yet found a US supplier for the seat belt clips.