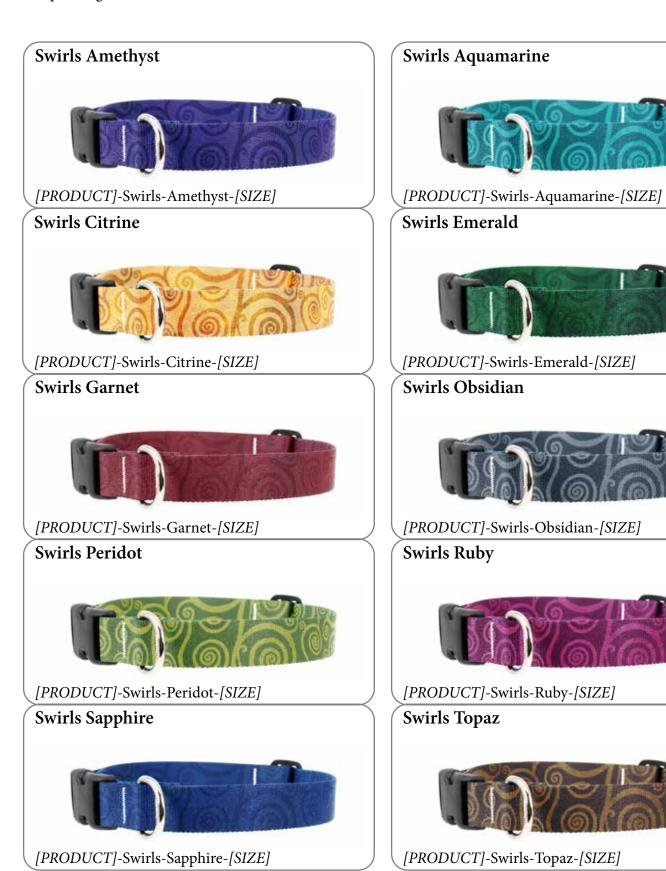

# JEWELTONE SWIRLS

These designs are inspired by the swirling lines and colors that form the background of Gustav Klimt's Tree of Life painting.