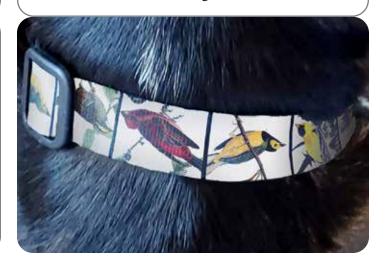

#### **Audubon Songbirds**

This collar has John James Audubon drawings of songbirds on it, including warblers and sparrows.

[PRODUCT]-AudubonSongbirds-[SIZE]