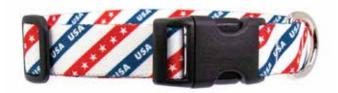

#### **Stars & Stripes**

This collar has a pattern reminiscent of the US flag on it.

[PRODUCT]-Flags-Stars&Stripes-[SIZE]

#### **Old Glory**

This collar has a pattern reminiscent of the US flag on it.

[PRODUCT]-Flags-OldGlory-[SIZE]

#### Team USA

This collar celebrates Team USA.

[PRODUCT]-Flags-TeamUSA-[SIZE]