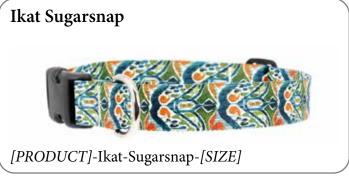

## INDONESIAN IKAT

These designs are inspired by the Indonesian ikat dying technique used to pattern textiles by employing resist dyeing on the yarns prior to dyeing and weaving the fabric. In ikat, the resist is formed by binding individual yarns or bundles of yarns with a tight wrapping applied in the desired pattern. The yarns are then dyed. The bindings may then be altered to create a new pattern and the yarns dyed again with another colour. This process may be repeated multiple times to produce elaborate, multicolored patterns. When the dyeing is finished all the bindings are removed and the yarns are woven into cloth.