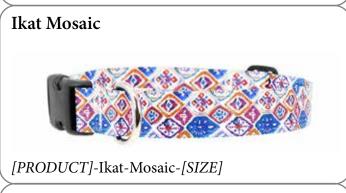

## INDONESIAN IKAT

These designs are inspired by the Indonesian ikat dying technique used to pattern textiles by employing resist dyeing on the yarns prior to dyeing and weaving the fabric. In ikat, the resist is formed by binding individual yarns or bundles of yarns with a tight wrapping applied in the desired pattern. The yarns are then dyed. The bindings may then be altered to create a new pattern and the yarns dyed again with another colour. This process may be repeated multiple times to produce elaborate, multicolored patterns. When the dyeing is finished all the bindings are removed and the yarns are woven into cloth.