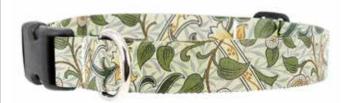

# WILLIAM MORRIS

William Morris (24 March 1834 – 3 October 1896) was a British textile designer, poet, novelist, translator and socialist activist associated with the British Arts and Crafts Movement. He was a major contributor to the revival of traditional British textile arts and methods of production.

Our Morris designs have two diffwerent complementary designs on the two sides of the items.

#### **Morris Flora**

This collar has a William Morris floral pattern on it. Design is different on front & back.

[PRODUCT]-Morris-Flora-[SIZE]