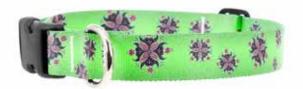

s-[SIZE]

#### McGovern Blue Butterflies



[PRODUCT]-L-McG-BlueBflies-Te-[SIZE]

#### **McGovern Butterflies**



[PRODUCT]-L-McG-Bflies-DP-[SIZE]

#### McGovern Dog



[PRODUCT]-L-McG-Dog-LB-[SIZE]

#### McGovern Dragonflies



[PRODUCT]-L-McG-Dragonflies-Cr-[SIZE]

#### McGovern Grace and Dice



[PRODUCT]-L-McG-GraceAndDice-[SIZE]

#### McGovern Grey Horse



[PRODUCT]-L-McG-GreyHorse-[SIZE]

#### McGovern Owl



[PRODUCT]-L-McG-Owl-Go-[SIZE]

#### McGovern Pink Rosemaling



[PRODUCT]-L-McG-PinkRos-Ol-[SIZE]

#### **McGovern Quilted Flowers**



[PRODUCT]-L-McG-QuiltFl-[SIZE]

#### McGovern Rooster



[PRODUCT]-L-McG-Rooster-LB-[SIZE]

#### McGovern Ladybugs



[PRODUCT]-L-McG-Ladybugs-Go-[SIZE]

#### McGovern Pig



[PRODUCT]-L-McG-Pig-LB-[SIZE]

#### **McGovern Purple Rosemaling**



[PRODUCT]-L-McG-PurpleRos-LG-[SIZE]

#### **McGovern Quilted Flowers**



[PRODUCT]-L-McG-QuiltedFl-Te-[SIZE]

#### **McGovern Sunflower**



[PRODUCT]-L-McG-Sunflower-DR-[SIZE]



# Louis Comfort Tiffany

Louis Comfort Tiffany (February 18, 1848 – January 17, 1933) was an American artist and designer who worked in the decorative arts and is best known for his work in stained glass. He is the American artist most associated with the Art Nouveau and Aesthetic movements. Tiffany designed stained glass windows and lamps, glass mosaics, blown glass, ceramics, jewelry, enamels, and metalwork.

#### Tiffany Magnolia



This collar has a design inspired by Louis Comfort Tiffany's magnolia stained glass art on it.

[PRODUCT]-Tiffany-Magnolia-[SIZE]

#### **Tiffany Poppies**



This collar has a