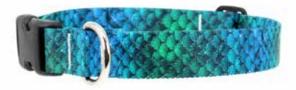

ing and weaving the fabric. In ikat, the resist is formed by binding individual yarns or bundles of yarns with a tight wrapping applied in the desired pattern. The yarns are then dyed. The bindings may then be altered to create a new pattern and the yarns dyed again with another colour. This process may be repeated multiple times to produce elaborate, multicolored patterns. When the dyeing is finished all the bindings are removed and the yarns are woven into cloth.

















# MOROCCAN TILES

These designs are inspired by the intricate, repeating patterns of Moroccan tiles.



















# JEWELTONE SWIRLS

These designs are inspired by the swirling lines and colors that form the background of Gustav Klimt's Tree of Life painting.



# MERMAID SCALES

#### Mermaid Scales Blue



[PRODUCT]-MerScales-Blue-[SIZE]

#### Mermaid Scales Green



[PRODUCT]-MerScales-Green-[SIZE]

#### Mermaid Scales Orange



#### Mermaid Scales Pink



[PRODUCT]-MerScales-Pink-[SIZE]

#### Mermaid Scales Purple



[PRODUCT]-MerScales-Purple-[SIZE]



# Dots & Stripes

These dots and stripes products generally have two different printed sides, one side with dots and the other with stripes of the same color combination. On collars the contrasting pattern is generally not visible, but on items like leashes it provides an appealing complementary effect.





[PRODUCT]-Dots-PewterLime-[SIZE]



[PRODUCT]-Dots-Pink-[SIZE]



[PRODUCT]-Stripes-Pink-[SIZE]



# SPORTY STRIPES

Team colors, at your disposal.

























# RAINBOWS

There's always been a rainbow hanging over your h