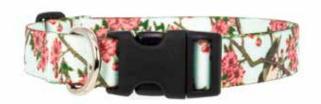

's compositions. Vincent van Gogh even went so far as to paint copies of two of Hiroshige's prints from One Hundred Famous Views of Edo.

Katsushika Hokusai (31 October 1760 – 10 May 1849) was a Japanese artist, ukiyo-e painter and printmaker of the Edo period. Hokusai is best known for the woodblock print series Thirty-Six Views of Mount Fuji which includes the internationally iconic print The Great Wave off Kanagawa.

Hokusai's work transformed the ukiyo-e artform from a style of portraiture largely focused on courtesans and actors into a much broader style of art that focused on landscapes, plants, and animals. Innovative in his compositions and exceptional in his drawing technique, Hokusai is considered one of the greatest masters in the history of art.

#### Hiroshige Cherry Blossom



This collar has cherry blossom flowers by the Japanese artist Hiroshige on it.

[PRODUCT]-Hiroshige-CherryBlossoms-[SIZE]

#### Hokusai Waves



This collar has the Japanese artist Hokusai's waves on it.

[PRODUCT]-Hokusai-Waves-[SIZE]

# WILLIAM MORRIS

William Morris (24 March 1834 – 3 October 1896) was a British textile designer, poet, novelist, translator and socialist activist associated with the British Arts and Crafts Movement. He was a major contributor to the revival of traditional British textile arts and methods of production.

Our Morris designs have two diffwerent complementary designs on the two sides of the items.

#### Morris Daffodil



This collar has a William Morris daffodil pattern. Design is different on front & back.

[PRODUCT]-Morris-Daffodil-[SIZE]

#### **Morris