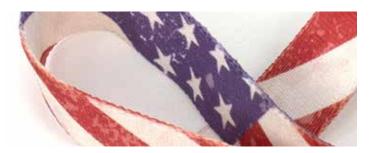

#### **Stars & Stripes**

This collar has a pattern reminiscent of the US flag on it.

[PRODUCT]-Flags-Stars&Stripes-[SIZE]

#### **Old Glory**

This collar has a pattern reminiscent of the US flag on it.

[PRODUCT]-Flags-OldGlory-[SIZE]