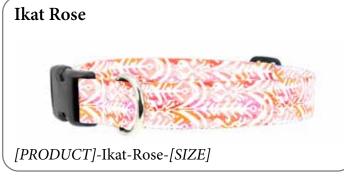

## INDONESIAN IKAT

These designs are inspired by the Indonesian ikat dying technique used to pattern textiles by employing resist dyeing on the yarns prior to dyeing and weaving the fabric. In ikat, the resist is formed by binding individual yarns or bundles of yarns with a tight wrapping applied in the desired pattern. The yarns are then dyed. The bindings may then be altered to create a new pattern and the yarns dyed again with another colour. This process may be repeated multiple times to produce elaborate, multicolored patterns. When the dyeing is finished all the bindings are removed and the yarns are woven into cloth.